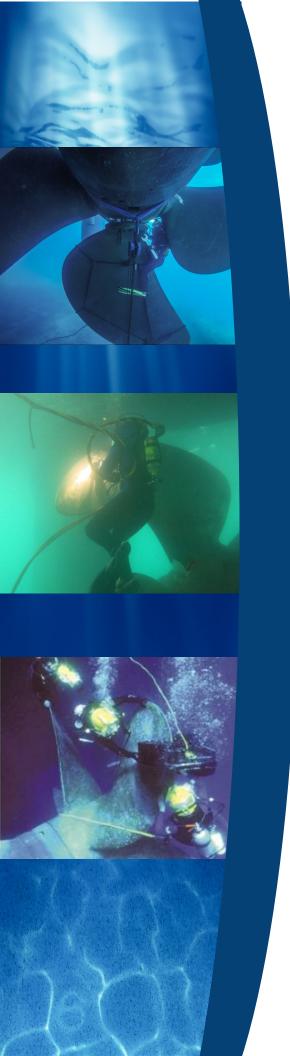

# **Propeller Repair**

Phoenix's ship repair division consists of experienced commercial divers that perform hi-tech, class approved underwater propeller repairs for maximum propulsive efficiency.

Our Certified Propeller Technicians can carry out the following propeller related activities:

# **Blade Straightening**

Phoenix divers are able to cold-straighten damaged blades underwater, thereby eliminating costly downtime associated with having to go into dry dock. By straightening the propellers, optimum propulsion efficiency can be restored to the vessel.

619.207.0871—San Diego, CA | 228.731.7898—Stennis Space Center, MS

**Blade Cropping** 

Upon inspection and determination of the inability to straighten the blade, cropping is an other option Phoenix offers. Our diver/technician team can assess the exact extent of the damage and then perform a detailed calculation of the ideal cutting line.