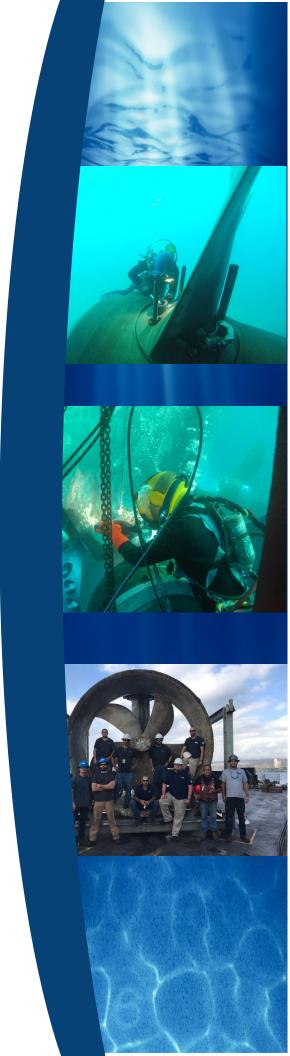

# **Propeller Repair**

Phoenix's ship repair division consists of experienced commercial divers that perform hi-tech, class approved underwater propeller repairs for maximum propulsive efficiency.

Our Certified Propeller Technicians can carry out the following propeller related activities:

# **Blade Straightening**

Phoenix divers are able to cold-straighten damaged blades underwater, thereby eliminating costly downtime associated with having to go into dry dock. By straightening the propellers, optimum propulsion efficiency can be restored to the vessel.

619.207.0871—San Diego, CA | 228.731.7898—Stennis Space Center, MS

**Blade Cropping** 

Upon inspection and determination of the inability to straighten the blade, cropping is an other option Phoenix offers. Our diver/technician team can assess the exact extent of the damage and then perform a detailed calculation of the ideal cutting line.